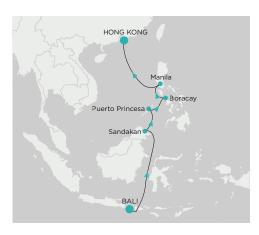

#### Benoa → Hong Kong

10 NIGHTS | MAR 18 - 28, 2026 | CRYSTAL SERENITY

Asia bursts into colorful life on this 10-night cruise. Casting off from Bali, we sail north along the turquoise waters of the Makassar Strait to Sandakan to see the orangutans. From Palawan, we hop around the Philippines, calling at the white sands of Borocay, before arriving in the buzzing capital, Manila. Next, we cross the South China Sea to our final stop, Hong Kong.