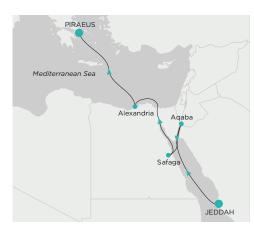

#### Jeddah → Piraeus (ATHENS)

8 NIGHTS | MAY 9 - 17, 2026 | CRYSTAL SERENITY

Fabulous sightseeing just keeps coming on this voyage. Departing Jeddah, we head for Aqaba in Jordan and the ancient rose-hued city of Petra. Next, we make for Safaga, gateway to Luxor, home of the tomb of Tutankhamun. Onwards, we sail through the Suez Canal to Alexandria, where a lighthouse once stood that was one of the Seven Wonders of the World, before reaching Athens.