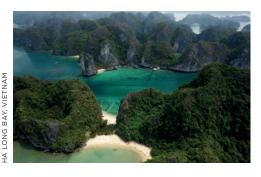

#### Hong Kong $\rightarrow$ Singapore

14 NIGHTS | MAR 28 - APR 11, 2026 | CRYSTAL SERENITY

Sail into spring in the South China Sea. Leaving behind the neon lights of Hong Kong, our first stop is the natural wonder of Ha Long Bay in Vietnam, where emerald waters lap hundreds of limestone islets. On we go to visit Ho Chi Minh City on the Saigon River. Next, we head for the bright lights of the Thai capital, Bangkok, and call by Koh Samui, before we head for our last stop, Singapore.