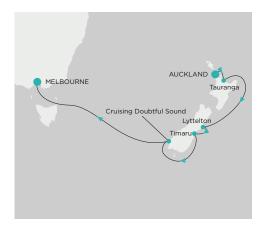

#### $Auckland \rightarrow Melbourne$

8 NIGHTS | FEB 19 - 27, 2026 | CRYSTAL SERENITY

Departing Auckland, we sail along the coast of New Zealand's North and South Islands to experience Tauranga's captivating blend of Māori and contemporary cultures, tour the city of Christchurch, and see the soaring cliffs of Timaru. Heart-melting beauty is the scene in Dusky, Doubtful and Milford Sounds, as we sail out to the Tasman Sea and cross to our final location, Melbourne in Australia.