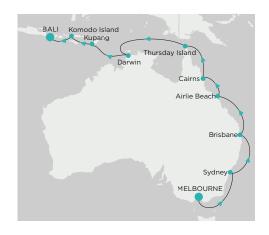

#### $Auckland \rightarrow Melbourne$

8 NIGHTS | FEB 19 - 27, 2026 | CRYSTAL SERENITY

Departing Auckland, we sail along the coast of New Zealand's North and South Islands to experience Tauranga's captivating blend of Māori and contemporary cultures, tour the city of Christchurch, and see the soaring cliffs of Timaru. Heart-melting beauty is the scene in Dusky, Doubtful and Milford Sounds, as we sail out to the Tasman Sea and cross to our final location, Melbourne in Australia.

#### $Melbourne \rightarrow Benoa$

19 NIGHTS | FEB 27 - MAR 18, 2026 | CRYSTAL SERENITY

Delve into the diverse wonders of Australia and Southern Asia. Departing Melbourne, for Sydney, with its iconic Opera House, we continue to the great cities of Brisbane, Cairns and Darwin. Crossing the Timor Sea to Indonesia, we stop in Kupang and Komodo, famous for its eponymous dragon. Finally, the terraced rice paddies and serene beaches of beautiful Bali come into view.