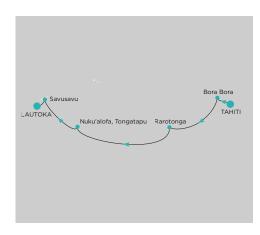

#### Papeete, Tahiti $\rightarrow$ Lautoka

9 NIGHTS | JAN 29 - FEB 8, 2026 | CRYSTAL SERENITY

Fall in love with the South Pacific's sugarsand beaches, turquoise lagoons, and pearly-white atolls. Hike up Bora Bora's Mount Otemanu and snorkel amid a kaleidoscope of tropical fish in Rarotonga in the Cook Islands. Fast-forward 24 hours as we sail over the dateline, spying humpback whales in Tonga and dazzling emerald rainforests in Fiji, location of our final port of call, Lautoka.

#### Lautoka → Auckland

11 NIGHTS | FEB 8 - 19, 2026 | CRYSTAL SERENITY

Fill your senses on this cruise around the pearls of Melanesia. Departing Lautoka we head to Suva, also in Fiji, before raising a glass to Champagne Beach in Vanuatu, where we will be welcomed with a traditional water music ceremony. We sail on to explore New Caledonia and Norfolk Island, and the Bay of Islands provides a delightful delay before our final destination, Auckland, in New Zealand.