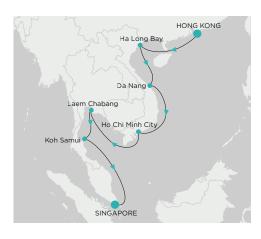

#### Hong Kong $\rightarrow$ Singapore

14 NIGHTS | MAR 28 - APR 11, 2026 | CRYSTAL SERENITY

Sail into spring in the South China Sea. Leaving behind the neon lights of Hong Kong, our first stop is the natural wonder of Ha Long Bay in Vietnam, where emerald waters lap hundreds of limestone islets. On we go to visit Ho Chi Minh City on the Saigon River. Next, we head for the bright lights of the Thai capital, Bangkok, and call by Koh Samui, before we head for our last stop, Singapore.