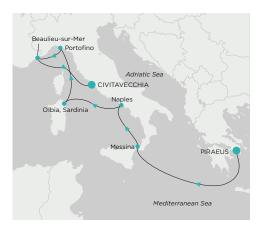

#### Piraeus (ATHENS) -> Civitavecchia (ROME)

9 NIGHTS | MAY 17 - 26, 2026 | CRYSTAL SERENITY

This nine-night voyage shows why the Mediterranean wins hearts. Departing Piraeus, we sail to historic Messina in Italy, take a walk through Naples' labyrinthine streets bounded by ancient walls, and take a hike into the San Pantaleo mountains of Sardinia. A day in the lovely seaside town of Portofino is followed by two days in Beaulieu on the French Riviera. A final day at sea takes us to our last stop, Rome.