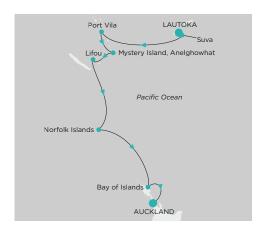

#### Lautoka → Auckland

11 NIGHTS | FEB 8 - 19, 2026 | CRYSTAL SERENITY

Fill your senses on this cruise around the pearls of Melanesia. Departing Lautoka we head to Suva, also in Fiji, before raising a glass to Champagne Beach in Vanuatu, where we will be welcomed with a traditional water music ceremony. We sail on to explore New Caledonia and Norfolk Island, and the Bay of Islands provides a delightful delay before our final destination, Auckland, in New Zealand.