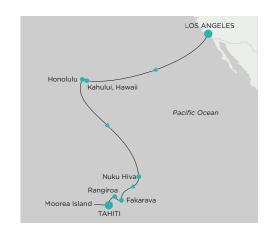

#### Los Angeles $\rightarrow$ Papeete, Tahiti

18 NIGHTS | JAN 11 - JAN 29, 2026 | CRYSTAL SERENITY

Restful sea days are interspersed with exotic ports on the first stretch of our World Cruise 2026. Wave goodbye to the Hollywood Hills and relax into our sublime onboard experience with five sea days as we sail across the South Pacific. Greet the sun-kissed shores of Kahului and Honolulu in Hawaii before mixing more sea days and fascinating ports of call in Polynesia, until we reach our final destination, Papeete.

#### Papeete, Tahiti $\rightarrow$ Lautoka

9 NIGHTS | JAN 29 - FEB 8, 2026 | CRYSTAL SERENITY

Fall in love with the South Pacific's sugarsand beaches, turquoise lagoons, and pearly-white atolls. Hike up Bora Bora's Mount Otemanu and snorkel amid a kaleidoscope of tropical fish in Rarotonga in the Cook Islands. Fast-forward 24 hours as we sail over the dateline, spying humpback whales in Tonga and dazzling emerald rainforests in Fiji, location of our final port of call, Lautoka.