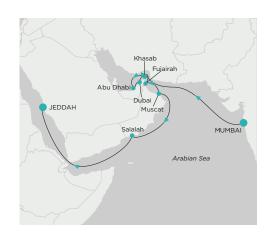

#### Mumbai → Jeddah

13 NIGHTS | APR 26 - MAY 9, 2026 | CRYSTAL SERENITY

Leaving Mumbai, we spend two days crossing the Arabian Sea before touching terra firma at Khasab, Oman, with its unusual fjordal landscape. Our next two stops are Abu Dhabi and Dubai, where retail opportunities are (almost) endless. Fujairah is our final UAE port before we return to Oman to see Muscat, the capital, and Salalah. Three days at sea deliver us to Jeddah in Saudi Arabia.