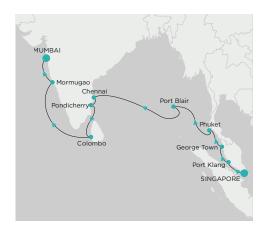

#### Singapore $\rightarrow$ Mumbai

15 NIGHTS | APR 11 - 26, 2026 | CRYSTAL SERENITY

Departing Singapore, we first we call at Port Klang, gateway to Kuala Lumpur, and Penang in Malaysia, then Thailand's blissful beaches in Phuket. Our first sight of India is Port Blair, followed by Chennai, famed for its curries, and French colonial Pondicherry. We hop to Colombo, Sri Lanka's bustling capital, before returning to India as Mormugao comes into view, before reaching our final stop, Mumbai.